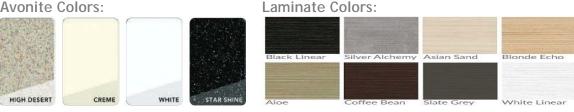

a nested pedicure system. Expertly crafted and hand-upholstered, this revolutionary, space-saving chair has generous layers of Strata Plus memory foam cushioning, with stunning Avonite inlays. A 25° pneumatic tilt reclining back and ergonomic ultra-comfy SoftSeat chair envelope clients in pure bliss. The plumbed footbath with gravity drain can be concealed under the PediLounge when not in use. Shown with upgrade Avonite and laminate.

## Specifications:

- o Dimensions Chair Dimensions: 36.75"L x 32"W x 48" H Back Tilt: 25° Tub Dimensions: 26.5"L x 22"W x 15.5"H.
- o Electrical 110V AC, 60Hz or 220V
- o Plumbing Hot, Cold, and drain hookups required
- o Warranty Limited lifetime Warranty on frame, Three years on Foam & Vinyl

# Standard Upholstery/Color Options:



## **Avonite Colors:**



Purchasing Contact: Spa Development International