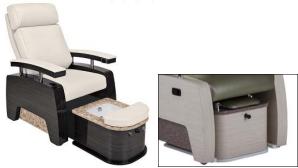

## Living Earth Crafts ~ 5th Avenue Pedicure Lounger System

## Item# LEC4080

#### **Description & Features:**

With the 5th Avenue PediLounge slides smoothly back to convert into a nested pedicure system. Expertly crafted and hand-upholstered, this revolutionary, space-saving chair has generous layers of Strata Plus memory foam cushioning, with stunning Avonite inlays. A 25° pneumatic tilt reclining back and ergonomic ultra-comfy SoftSeat chair envelope clients in pure bliss. The plumbed footbath with gravity drain can be concealed under the PediLounge when not in use. Shown with upgrade Avonite and laminate.

## Specifications:

- o Dimensions Chair Dimensions: 36.75"L x 32"W x 48" H Back Tilt: 25° Tub Dimensions: 26.5"L x 22"W x 15.5"H.
- o Electrical 110V AC, 60Hz or 220V
- o Plumbing Hot, Cold, and drain hookups required
- o Warranty Limited lifetime Warranty on frame, Three years on Foam & Vinyl