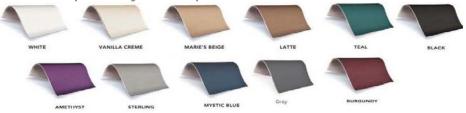

thly back to convert into a nested pedicure system. Expertly crafted and hand-upholstered, this revolutionary, space-saving chair has generous layers of Strata Plus memory foam cushioning, with stunning Avonite inlays. A 25° pneumatic tilt reclining back and ergonomic ultra-comfy SoftSeat chair envelope clients in pure bliss. The plumbed footbath with gravity drain can be concealed under the PediLounge when not in use. Shown with upgrade Avonite and laminate.

## Specifications:

- o Dimensions Chair Dimensions: 36.75"L x 32"W x 48" H Back Tilt: 25° Tub Dimensions: 26.5"L x 22"W x 15.5"H.
- o Electrical 110V AC, 60Hz or 220V
- o Plumbing Hot, Cold, and drain hookups required
- o Warranty Limited lifetime Warranty on frame, Three years on Foam & Vinyl

# Standard Upholstery/Color Options:



## **Avonite Colors:**



Purchasing Contact: Spa Development International